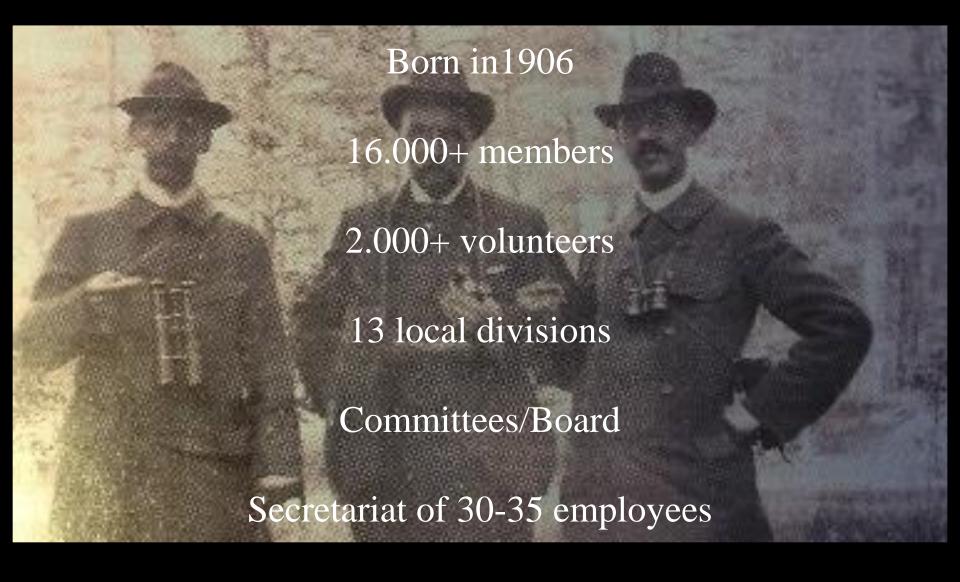

## Who are we in BirdLife Denmark?

### Who are we in BirdLife Denmark?

Partner in BirdLife International – largest nature conservation partnership