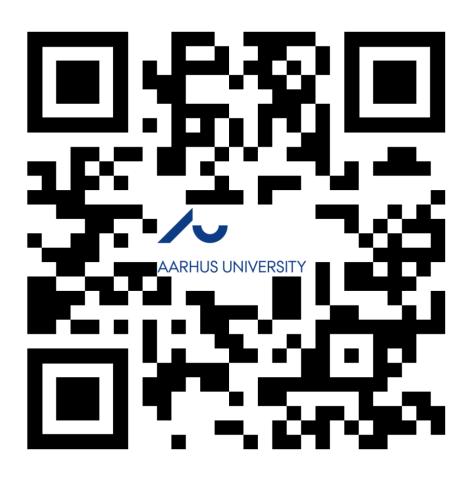

### INTERNET ACCESS

- 1. Access AU-Guest WIFI
- 2. Open a web browser
- 3. Register as a guest using one of the options presented

Alternatively, see guide in QR-code