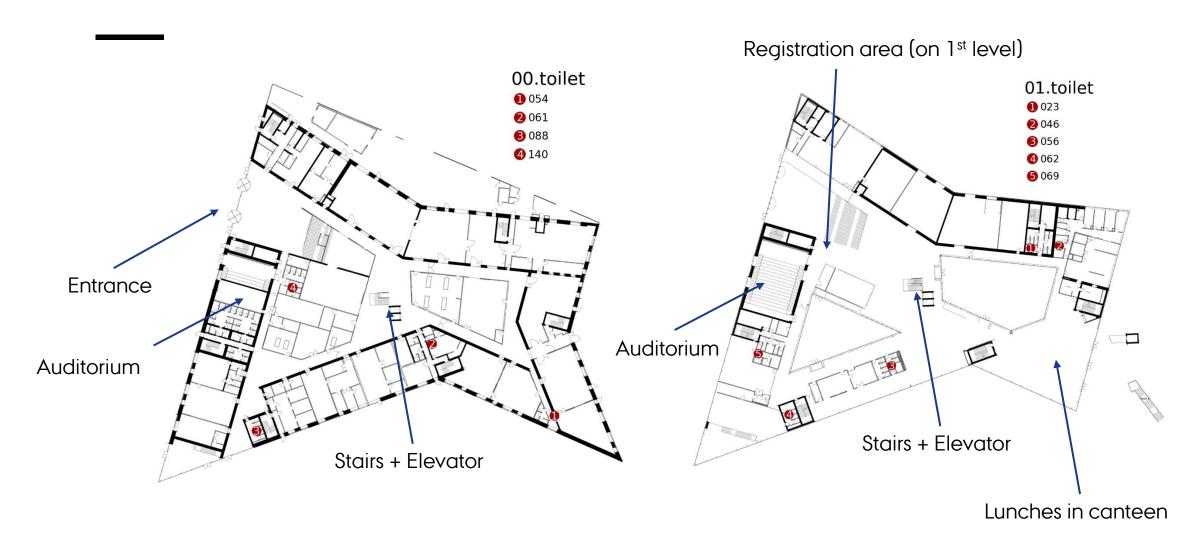

## **NAVIGATING NAVITAS**

 Level/Floor
 Etage
 0
 1
 2
 3
 4
 5
 6
 7

 Room
 Lokale
 fx 104

Af sted!