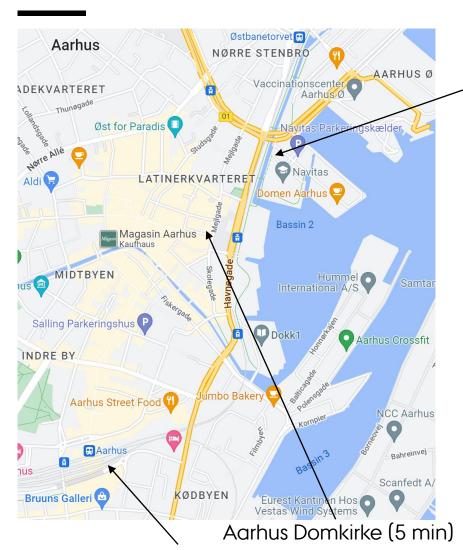

#### LOCATION AND DISTANCES

Address: Inge Lehmanns Gade 10, 8000 Aarhus C

"Navitas" building

DEPARTMENT OF CIVIL AND ARCHITECTURAL ENGINEERING