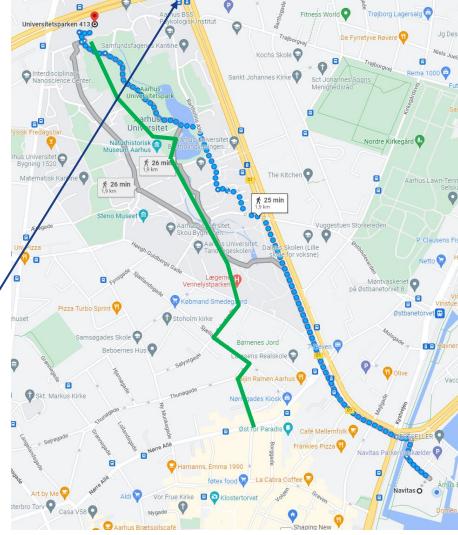

#### **RECEPTION**

Vandrehallen, Aarhus University Reception from 18:30-20:30

Walk through and access via university park (blue line);

• Universitetsparken 413 – 8000 Aarhus C

Access from public street:

- Nordre Ringgade 4 8000 Aarhus C
- Street access in combination with use of light rail (tram station "Ringgaden", per trip ca. 25 DKK, credit cards only, pay outside train at vending machine)

Most scenic route (20-25 min)