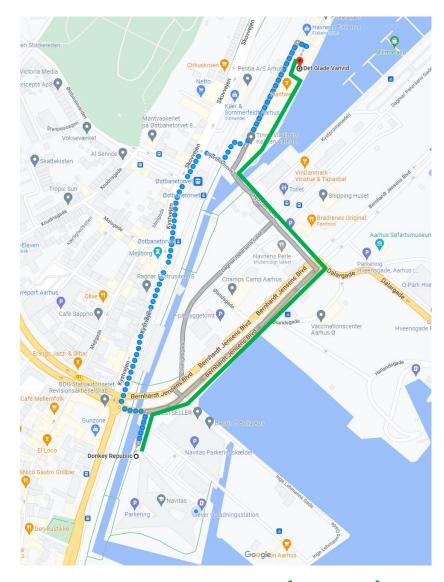

Most scenic route (20-25 min)

## **GALA DINNER**

Restaurant Det Glade Vanvid Pakkerivej 2 – 8000 Aarhus C

Dinner from 18:30 to 22:30 Be on time!!!